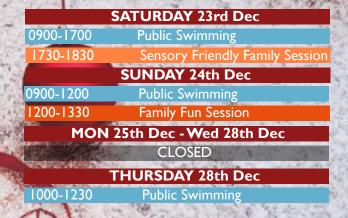

# leisure pool aquatic programme

Saturday 23rd December - Saturday 6th January

|                           | FRIDAY 29th Dec                 |  |
|---------------------------|---------------------------------|--|
| 1000-1130                 | Public Swimming                 |  |
| 1130-1230                 | Wellness Session                |  |
| 1330-1445                 | Public Swimming                 |  |
| 1445-1500                 | Private Booking                 |  |
| 1600-1700                 | Pool Disco!                     |  |
| SATURDAY 30th Dec         |                                 |  |
| 0900-1700                 | Public Swimming                 |  |
| 1730-1830                 | Sensory Friendly Family Session |  |
| SUNDAY 31st Dec           |                                 |  |
| 0900-1230                 | Public Swimming                 |  |
| MON 1st Jan - WED 3rd Jan |                                 |  |
| 1                         | CLOSED                          |  |