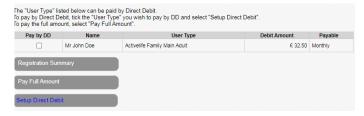

If paying annually click on Pay Full Amount

If paying by Direct Debit tick on the pay by DD for the main member and select Setup Direct Debit

Fill in the DD Mandate, part of the mandate will automatically populate from the membership details provided