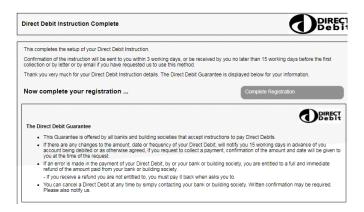

The DD guarantee will show, click complete registration to finish the membership setup

A payment summary will show for the deposit amount to pay, this will be a daily rate for the remainder of the month until the cut-off date, around 20<sup>th</sup> of each month. The total amount due will then also include the monthly payment for the following month.