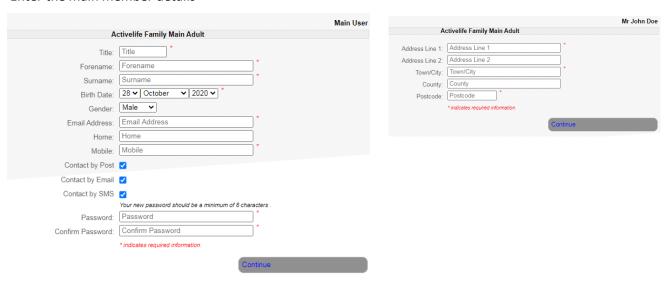

## Enter the main member details

A summary will appear with the details entered, check these are correct and update if required

For family memberships click on Add Family Member Add Family Member

Select the membership type required then continue, please note only one Add Partner can be added to a family membership, there is currently no limit to the number of under 18's permitted on a family membership