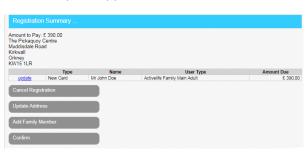

## Enter the main member details

A summary will appear with the details entered, check these are correct and update if required

For family memberships click on Add Family Member Add Family Member

Select the membership type required then continue, please note only one Add Partner can be added to a family membership, there is currently no limit to the number of under 18's permitted on a family membership