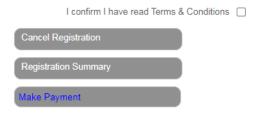

Enter the additional member details, the surname, email and password will automatically populate from the main member, however, this can be amended if required

Once all family members are included click on Confirm Read the T&C's and tick the box to confirm then click on Make Payment