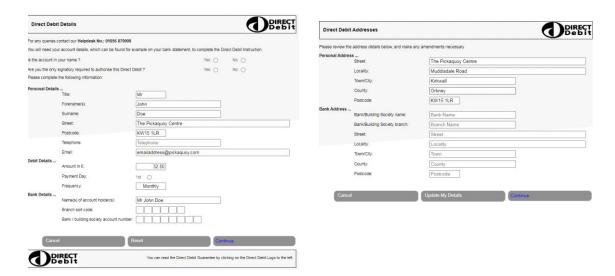

If paying annually click on Pay Full Amount

If paying by Direct Debit tick on the pay by DD for the main member and select Setup Direct Debit

Fill in the DD Mandate, part of the mandate will automatically populate from the membership details provided

Once all details are complete click on continue then enter the branch details

A summary will show with the details provided, if all correct select Confirm, a completed mandate will show. This can be printed if you require a copy for yourself otherwise click finish.