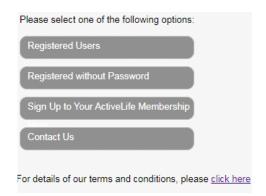

## **ONLINE DIRECT DEBIT SETUP**

Click Login/Register Login/Register

## Select Sign Up to Your ActiveLife Membership



## Select the membership you wish to take out then continue



## Enter the main member details



A summary will appear with the details entered, check these are correct and update if required



For family memberships click on Add Family Member Add Family Member



Select the membership type required then continue, please note only one Add Partner can be added to a family membership, there is currently no limit to the number of under 18's permitted on a family membership

| Activelife Family Add Partner     Activelife Family Junior Under 3 | € 0.00 |
|--------------------------------------------------------------------|--------|
| Activelife Family Junior Under 3                                   |        |
|                                                                    | £ 0.00 |