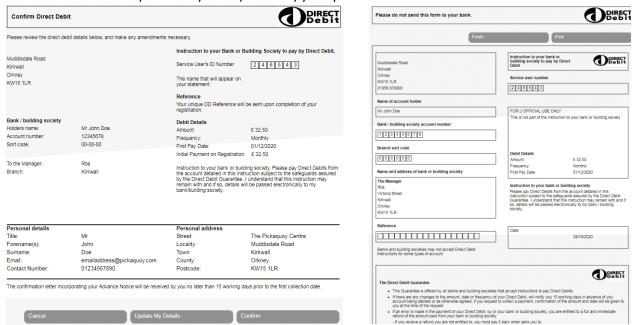

Once all details are complete click on continue then enter the branch details

A summary will show with the details provided, if all correct select Confirm, a completed mandate will show. This can be printed if you require a copy for yourself otherwise click finish.