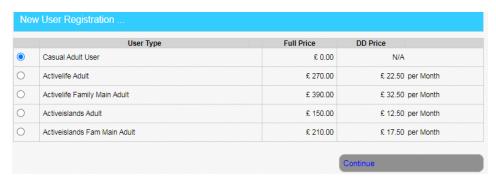

## **ONLINE DIRECT DEBIT SETUP**

Click Login/Register Login/Register

## Select Sign Up to Your ActiveLife Membership



## Select the membership you wish to take out then continue



## Enter the main member details



A summary will appear with the details entered, check these are correct and update if required



For family memberships click on Add Family Member Add Family Member



Select the membership type required then continue, please note only one Add Partner can be added to a family membership, there is currently no limit to the number of under 18's permitted on a family membership

| Activelife Family Add Partner     Activelife Family Junior Under 3 | € 0.00 |
|--------------------------------------------------------------------|--------|
| Activelife Family Junior Under 3                                   |        |
|                                                                    | £ 0.00 |
| Activelife Family Junior Under 5