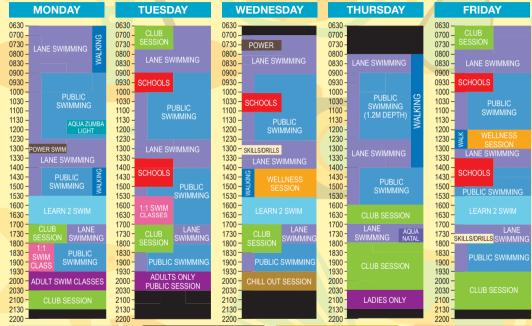

# e the pickaguoy centre main pool aquatic programme

This programme is valid from Tuesday 23rd April - Sunday 16th June

The pools and health-suite will be closed from 17th - 30th June inclusive for annual service and maintenance

# PUBLIC SWIMMING

A swimming session open to everyone. Admission policy does apply

# LANE SWIMMING

Sessions with lanes for swimmers wishing to swim lengths; slow, medium fast lanes available.

### **POWERSWIM**

A 30 minute intense pool workout session for competent adult swimmers. Bookable session, for users age 14+, included with Active-Life membership.

Structured child swim classes following a nationally recognised programme. Age 5+.

# MASTERS SWIMMING

If you can swim 4 lengths front crawl then you are ready to take part, for users age 14+, included with Active-Life membership.

#### 1:1 SWIM CLASSES

Improve your swimming with the help of a personal instructor. Classes delivered to meet the needs of the individual swimmer. Booking required

# AQUA-NATAI

Benefit from being in the water with this fantastic and fun form of pregnancy exercise, included with Active-Life membership.

# Slower paced session to help less active swimmers and helps with recovery from illness or injury.

#### **SKILLS & DRILLS**

For adult swimmers needing some work on technique whilst improving fitness. Bookable session, for users age 14+, included with Active-Life membership.

#### AQUA-WAI KING

With the pool set at a level height this allows a low impact exercise option, it reduces stress on joints and is great for rehabilitation.

NB - SCHOOL SESSIONS may have a shallower depth and will require 3 or 4 lanes depending on class sizes

## DISABLED SESSION

A session especially for disabled members of the community

#### INFLATABLE SESSION

For deepend swimmers only. Under 8's on a 1:1 basis. Inflatable type will vary, check website for details

#### **AQUA-ZUMBA**

Latin inspired dance class but with an aquatic twist - bookable session, free for adult users with a swim membership. Aqua Zumba Light is a slower and gentler version - great for more mature customers or anyone with joint and mobility issues.