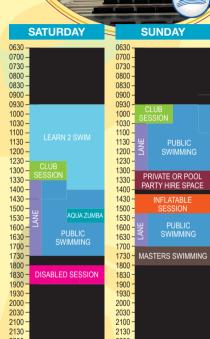

# Contre leisure pool aquatic programme

This programme is valid from Tuesday 23rd April – Sunday 16th June

The pools and health-suite will be closed from 17th – 30th June inclusive for annual service and maintenance

| MONDAY                 | TUESDAY                | WEDNESDAY                | THURSDAY               | FRIDAY                  | SATURDAY                               | SUNDAY                                 |
|------------------------|------------------------|--------------------------|------------------------|-------------------------|----------------------------------------|----------------------------------------|
| 0630                   | 0630                   | 0630 -                   | 0630                   | 0630 —                  | 0630 ———                               | 0630                                   |
| 0700 -                 | 0700 -                 | 0700 -                   | 0700 -                 | 0700 -                  | 0700 –                                 | 0700 -                                 |
| 0730 -                 | 0730 -                 | 0730 -                   | 0730 -                 | 0730 -                  | 0730 –                                 | 0730 -                                 |
| 0800 –                 | 0800 -                 | 0800 -                   | 0800 -                 | 0800 –                  | 0800 –                                 | 0800 -                                 |
| 0830 -                 | 0830 -                 | 0830 -                   | 0830 -                 | 0830 -                  | 0830 -                                 | 0830 -                                 |
| 0900 –                 | 0900 -                 | 0900 -                   | 0900 -                 | 0900 -                  | 0900 -                                 | 0900 -                                 |
| 0930 -                 | 0930 -                 | 0930 -                   | 0930 -                 | 0930 -                  | 0930 -                                 | 0930 -                                 |
| 1000 -                 | 1000 -                 | 1000 -                   | 1000 -                 | 1000 -                  | 1000 –                                 | 1000 -                                 |
| 1030 - PUBLIC SWIMMING | 1030 -PARENTS &        | 1030 - PUBLIC SWIMMING   | 1030 - PUBLIC SWIMMING | 1030 –                  | 1030 –                                 | 1030 -                                 |
| 1100 - AQUAFUN         | 1100 - WEE ONES PUBLIC | 1100 - PRE-SCH**         | 1100 - PRE-SCH**       | 1100 - PUBLIC SWIMMING  | 1100 –                                 | 1100 - PUBLIC SWIMMING                 |
| 1130 - BABY            | 1130 - (OPEN SWIMMING  | 1130 -                   | 1130 -                 | 1130 -                  | 1130 –                                 | 1130 - PUBLIC SWIMMING                 |
| 1200 -                 | 1200 - TO ALL)         | 1200 -                   | 1200 -                 | 1200 -                  | 1200 –                                 | 1200 -                                 |
| 1230 -                 | 1230 -                 | 1230 -                   | 1230 -                 | 1230 - WELLNESS SESSION | 1230 —                                 | 1230 -                                 |
| 1300 -                 | 1300 -                 | 1300 -                   | 1300 -                 | 1300 -                  | 1300 -                                 | 1300 - POOL PARTY                      |
| 1330 -                 | 1330 -                 | 1330 -                   | 1330 -                 | 1330 -                  | 1330 - PUBLIC SWIMMING                 | 1330 - HIRE SPACE                      |
| 1400 -                 | 1400 -                 | 1400 -                   | 1400 - BABY            | 1400 –                  | 1400 –                                 | 1400 -                                 |
| 1430 - PRE-SCH**       | 1430 -                 | 1430 - WELLNESS SESSION  | 1430 - AOLIAEUN        | 1430 –                  | 1430 –                                 | 1430 - FUN SESSION                     |
| 1500 -                 | 1500 -                 | 1500 -                   | 1500 -                 | 1500 –                  | 1500 –                                 | 1500 -                                 |
| 1530                   | 1530 -                 | 1530 -                   | 1530 -                 | 1530 –                  | 1530 –                                 | 1530 - PUBLIC SWIMMING                 |
| 1600 -                 | 1600 -                 | 1600 -                   | 1600 -                 | 1600 –                  | 1600                                   | 1600 -                                 |
| 1630 -                 | 1630 -                 | 1630 -                   | 1630 -                 | 1630 –                  | 1630 - PRE-SCH**                       | 1630 - PRE-SCH**                       |
| 1700 - PUBLIC SWIMMING | 1700 - PUBLIC SWIMMING | 1700 - PUBLIC SWIMMING   | 1700 - PUBLIC SWIMMING | 1700 - PUBLIC SWIMMING  | 1700 -                                 | 1700 -                                 |
| 1730 -                 | 1730 -                 | 1730 -                   | 1730 -                 | 1730 -                  | 1730 -                                 | 1730 -                                 |
| 1800 -                 | 1800 -                 | 1800 -                   | 1800 -                 | 1800 -                  | 1800 – DISABLED SESSION                | 1800 -                                 |
| 1830 -                 | 1830 -                 | 1830 -                   | 1830 -                 | 1830 -                  | .000                                   | 1830 -                                 |
| 1900 -                 | 1900 -                 | 1900 -                   | 1900 -                 | 1900 -                  | 1900 -                                 | 1900 -                                 |
| 1930 -                 | 1930 -                 | 1930 -                   | 1930 -                 | 1930 -<br>2000 -        | 1930 <del>-</del><br>2000 <del>-</del> | 1930 <del>-</del><br>2000 <del>-</del> |
| 2030 -                 | 2000 -                 | 2000 - CHILL OUT SESSION | 2000 - 2030 -          | 2030 -                  | 2030 -                                 | 2030 -                                 |
| 2100 -                 | 2100 -                 | 2030 -                   | 2100 -                 | 2100 -                  | 2100 -                                 | 2100 -                                 |
| 2130 -                 | 2130 -                 | 2130 -                   | 2130 -                 | 2100 -<br>2130 -        | 2130 -                                 | 2130 -                                 |
| 2200                   | 2200 -                 | 2200                     | 2200                   | 2200                    | 2200                                   | 2200                                   |
| 2200                   | 2200                   | 2200                     | 2200                   | 2200                    | 2200                                   | 2200                                   |

#### DARENT & BARY

Helps develop the early fundamental aquatic skills and improve water confidence, brain skills and are fun! Ages 6-18 months. Booking required.

#### PARENTS & WEE ONES

A public session allowing parents with babies & toddlers to enjoy the facilities together

#### AQUAFUN

Parent & toddler class aimed at making wee ones confident and comfortable in the water. Ages 1.5-3.5 years. Booking required.

#### PRE - SCHOOL\*\*\*

Focuses on early swim practices whilst still keeping a fun element and enhancing safety awareness of participants. Ages 3-5 years. Booking required. These classes have an area roped off for safety reasons, this will limit access to some features.

### CHILL OUT SESSION

Switch off from day to day stresses, this Adult only session has darkened lighting and ambient music.

# POOL PARTIES

Leisure Pool Parties includes exclusive hire of the Leisure Pool, additional toys and features (no Inflatable) — maximum 30 swimmers including adults. Main Pool available for exclusive hire, for Parties this may include the Commando Run Inflatable (Deep end swimmers only) or Water-Walkerz and floats—maximum numbers 50 swimmers including adults. Please check with the Centre prior to visiting at this time to avoid disappointment. Our admission policy applies to parties, please ask at reception or view online at www.pickaquoy.co.uk/swimming